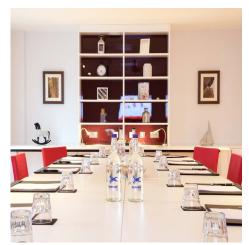

# b<sup>2</sup> MEETINGS & EVENTS

THE BERMONDSEY SQUARE HOTEL

Bermondsey Square Hotel is located in the heart of ever evolving Bermondsey within easy reach of London Bridge Station.

Our meeting room ABBEY is fully equipped with natural daylight, access to a shared outside terrace and everything you need to hold your meeting or event in private.

### ABBEY

The latest technology includes:

55-inch LED screen | Ceiling mounted projector | Drop down screen
Click share technology | Bluetooth LG Soundbar
Super fast 100MB fibre-optic WiFi and hardwired internet access
If you require additional AV technology, we work with an excellent AV supplier.

### **Capacities and Layouts**

Boardroom 20 | U-shape 16 | Classroom 18 | Theatre 20 | Seated Lunch 20