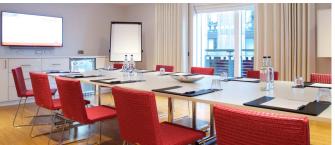

# b<sup>2</sup> MEETINGS & EVENTS

THE BERMONDSEY SQUARE HOTEL

Bermondsey Square Hotel is located in the heart of ever evolving Bermondsey within easy reach of London Bridge Station.

Our meeting room ABBEY is fully equipped with natural daylight, access to a shared outside terrace and everything you need to hold your meeting or event in private.

### ABBEY

The latest technology includes:

55-inch LED screen | Ceiling mounted projector | Drop down screen
Click share technology | Bluetooth LG Soundbar
Super fast 100MB fibre-optic WiFi and hardwired internet access
If you require additional AV technology, we work with an excellent AV supplier.

### **Capacities and Layouts**

Boardroom 20 | U-shape 16 | Classroom 18 | Theatre 20 | Seated Lunch 20