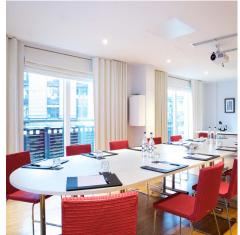

# b<sup>2</sup> MEETINGS & EVENTS

THE BERMONDSEY SQUARE HOTEL

Bermondsey Square Hotel is located in the heart of ever evolving Bermondsey within easy reach of London Bridge Station.

Our meeting room ABBEY is fully equipped with natural daylight, access to a shared outside terrace and everything you need to hold your meeting or event in private.

### ABBEY

The latest technology includes:

55-inch LED screen | Ceiling mounted projector | Drop down screen
Click share technology | Bluetooth LG Soundbar
Super fast 100MB fibre-optic WiFi and hardwired internet access
If you require additional AV technology, we work with an excellent AV supplier.

### **Capacities and Layouts**

Boardroom 20 | U-shape 16 | Classroom 18 | Theatre 20 | Seated Lunch 20